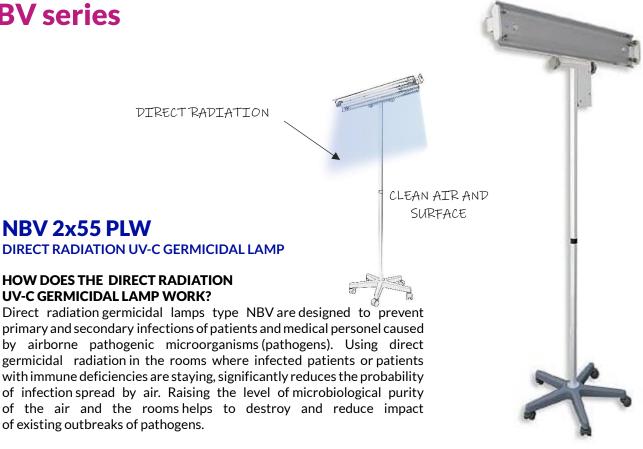

# **NBV** series

# NBV 2x55 PLW

**DIRECT RADIATION UV-C GERMICIDAL LAMP** 

# **APPLICATION RECOMMENDATIONS:**

### Hospitals

- operation theatres
- intensive care units
- emergency rooms
- examination and treatment rooms
- reception units
- patient rooms, isolation rooms
- soiled/dirty utility rooms

Outpatient clinics Medical laboratories Chemist's Beauty salons Pharmaceutical industry Food industry Cosmetic industry